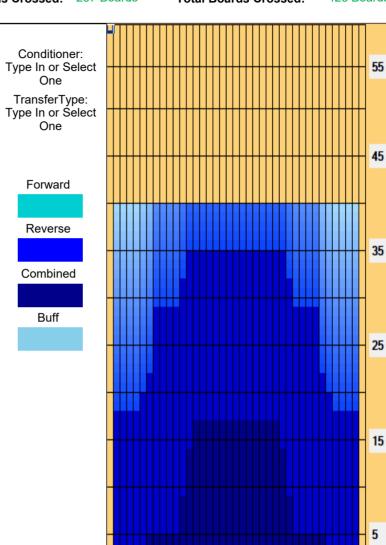

## Mälarn Liga Sweden 2013-2014

40 Feet Oil Pattern Distance: 40 Feet Reverse Brush Drop: Oil Per Board: 50 uL 9.55 mL 11.85 mL 21.4 mL **Forward Oil Total: Reverse Oil Total: Volume Oil Total:** Reverse Boards Crossed: 237 Boards Forward Boards Crossed: 191 Boards **Total Boards Crossed:** 428 Boards