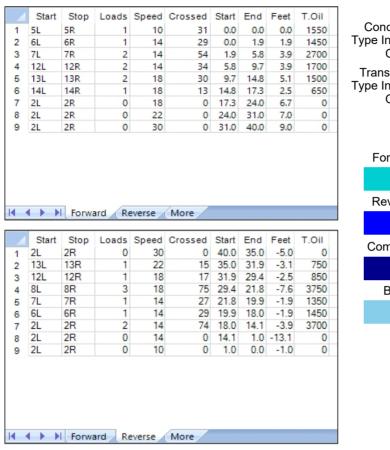

## Mälarn Liga Sweden 2013-2014

40 Feet Oil Pattern Distance: 40 Feet Reverse Brush Drop: Oil Per Board: 50 uL 9.55 mL 11.85 mL 21.4 mL **Forward Oil Total: Reverse Oil Total: Volume Oil Total:** Reverse Boards Crossed: 237 Boards Forward Boards Crossed: 191 Boards **Total Boards Crossed:** 428 Boards